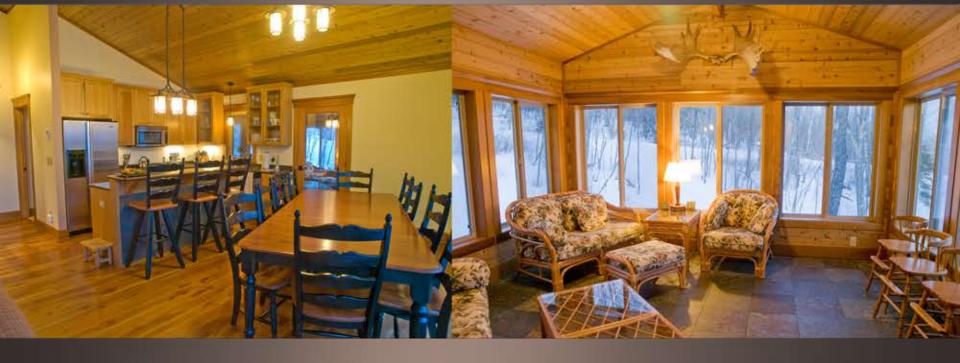

## LUTSEN ALODGES UPSCALE VACATION RENTAL HOMES

The Summit Retreat – sleeps 12

## "Rustic Elegance" is our specialty!

The Summit Retreat at Lutsen Lodges is designed to provide a very high quality lodging experience for family getaways, family reunions or just to escape the chaos of everyday life. The Summit Retreat is located in Lutsen, MN and just 5 minutes from Lusten Mountain. The Summit Retreat is a large "timberframe" home with vaulted ceilings finished in rich cedar, panoramic walls of glass that bring the forest into the home and the perfect 4 season porch to enjoy your coffee or just relax and read your favorite book. Activities in the area include hiking, skiing, fishing, kayaking, canoeing and much more.